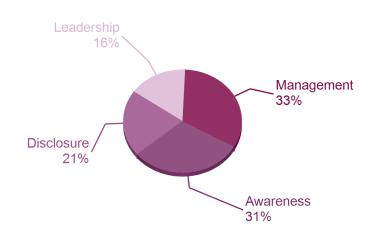

#### **ACTIVITY GROUP PERFORMANCE**

Specialized professional services

Your company is amongst 31% of companies that reached Awareness level in your Activity Group.

A sample of A-list companies from your Activity Group: