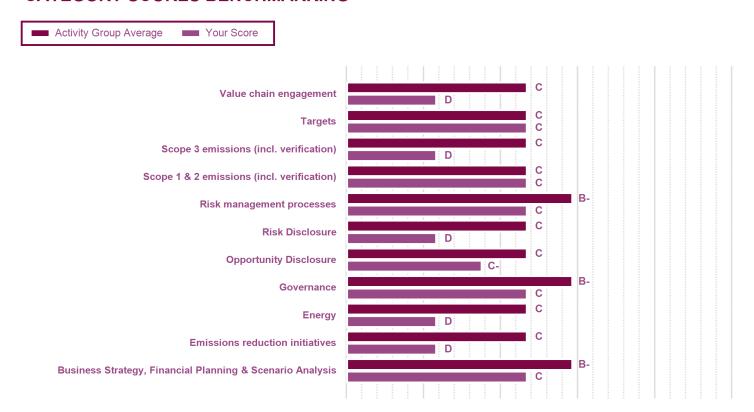

### **CATEGORY SCORES**

If a company scored C or below, they will not have been scored for Management or Leadership points (the dark purple line represents this).

Please download the **CDP Scoring Introduction** for more information.

#### CATEGORY SCORES BENCHMARKING

Each category score in the bar chart represents the progression within each scoring level. Some categories have not been included for category score breakdown as either not enough questions feed into these categories to give a representative score or they are not scored at both Management and Leadership levels.

Scoring categories are groupings of questions by topic. They are sub-groups of the 2022 questionnaire modules and are consistent across all sectors. Weighting applied to each category varies across sectors to highlight the areas most important to environmental stewardship in specific sectors.