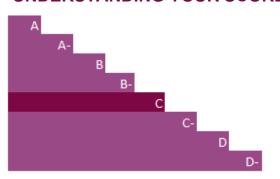

### **UNDERSTANDING YOUR SCORE REPORT**

Freshfields Bruckhaus Deringer received a C which is in the Awareness band. This is lower than the Europe regional average of B, and the same as the Specialized professional services sector average of C.

Leadership (A/A-): Implementing current best practices

Management (B/B-): Taking coordinated action on climate issues

Awareness (C/C-): Knowledge of impacts on, and of, climate issues

Disclosure (D/D-): Transparent about climate issues