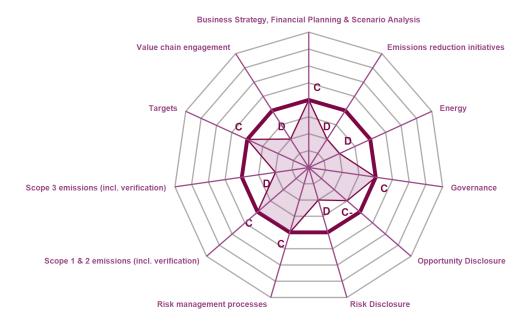

### **CATEGORY SCORES**

If a company scored C or below, they will not have been scored for Management or Leadership points (the dark purple line represents this).

Please download the **CDP Scoring Introduction** for more information.

#### CATEGORY SCORES BENCHMARKING

Each category score in the bar chart represents the progression within each scoring level. Some categories have not been included for category score breakdown as either not enough questions feed into these categories to give a representative score or they are not scored at both Management and Leadership levels.

Scoring categories are groupings of questions by topic. They are sub-groups of the 2022 questionnaire modules and are consistent across all sectors. Weighting applied to each category varies across sectors to highlight the areas most important to environmental stewardship in specific sectors.